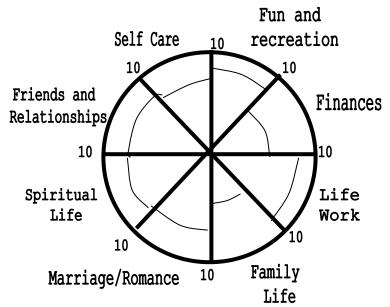

## Wheel of Life- Inventory

**Directions:** The 8 sections in the Wheel of Life represent 8 areas of your daily life. With the center of the wheel as 0 and the outer edge as 10, rate your level of satisfaction with each life area by drawing a curved line to create a new outer edge (see example). The new perimeter of the circle represents your unique Wheel of Life at the current time.

## **Example**

What is one thing you learned from your Wheel of Life inventory?

© 2013 Carol Travilla and Joan C. Webb (adapted from the *The Intentional Woman*)